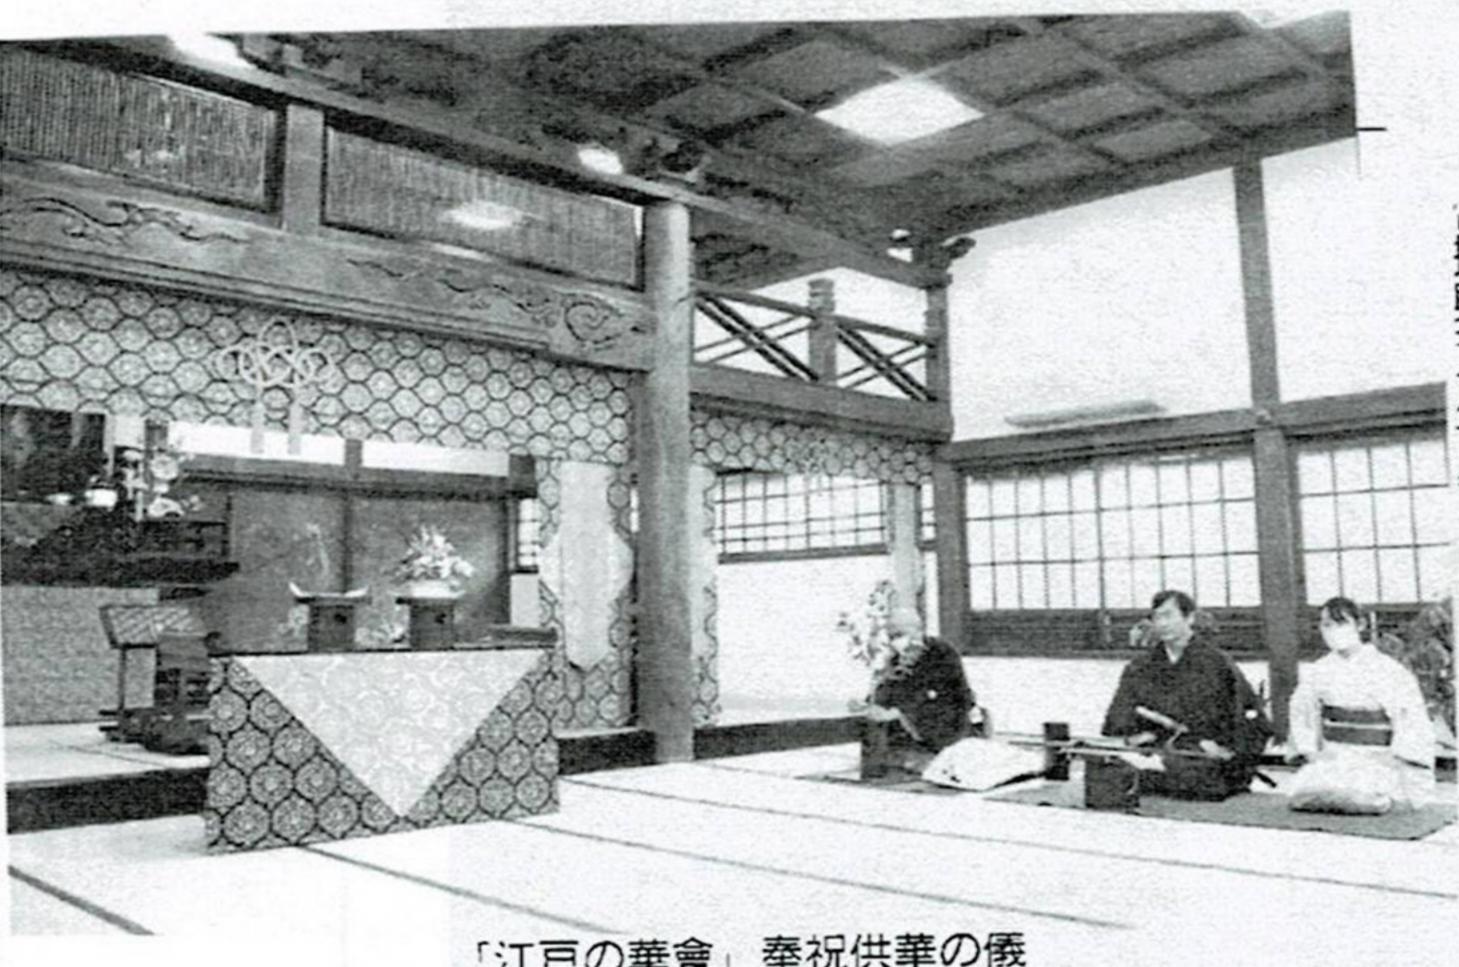

### 〇第8回江戸の華會 今上陛下御即位30年奉祝

31年1月26日·27日 於:楞伽山 天眼寺(東京都台東区)

下町の寺院にて和のスタイルの華会を開催。本堂や書院に新年を寿ぐ華をいけ、投扇興を楽しみ、花に親しめる空間となりました。また、27日には文武両道塾長による刀道演武・試斬、刀道四方祓の後、供華之儀、祝聖諷経、華供養の法會を齋行致し、最後に東瑞芳和尚様による講話を頂きました。16名12作品の展示がありましたが、出瓶作品の一部を紹介します。

後援:東京新聞したまち支局協力:投扇鳳凰會文武両道塾

鈴木康子 (本堂)

岡田凰梢 (本堂)

日高容子(本堂)

渡邊華扇 (本堂)

市川碧水 (本堂)

<記事掲載> 東京新聞 したまち版・平成31年1月26日

都内版·1月27日