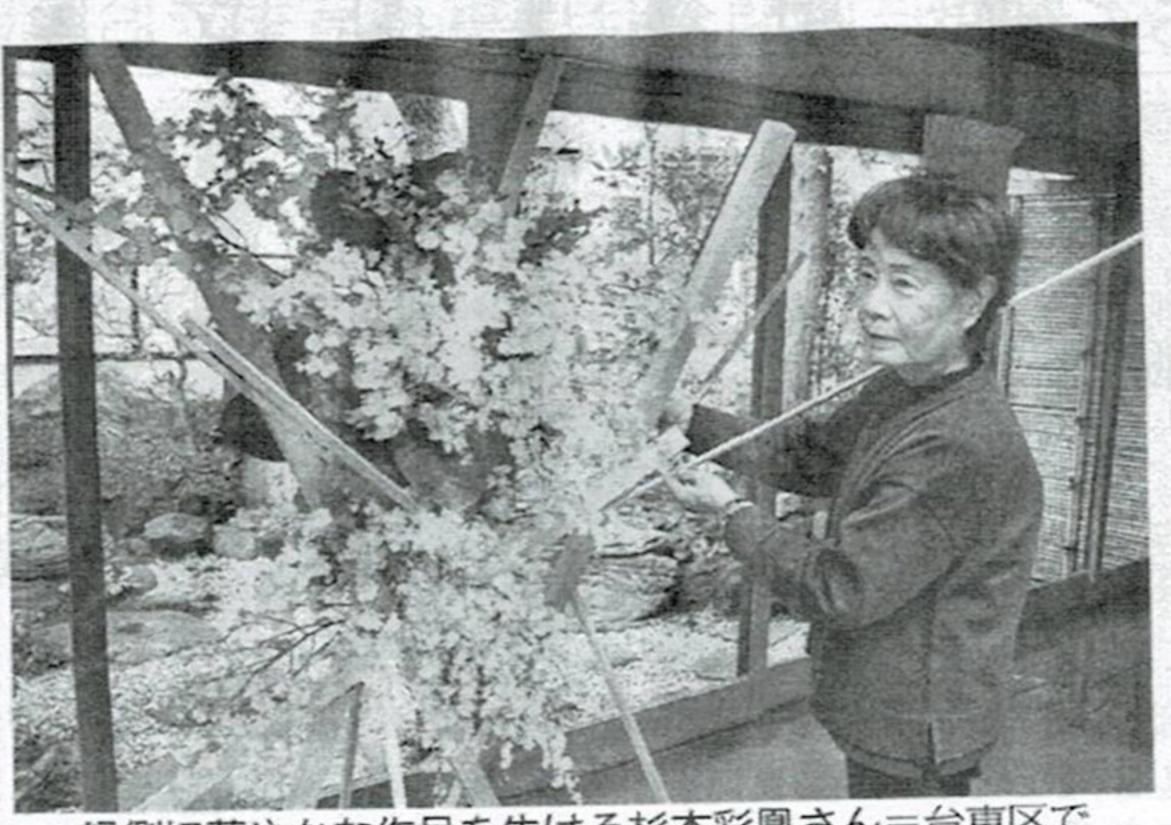

京

亲厂

2019年(平成31年) 1月26日(土曜日) したまち 地域の情報

# 華麗な生け花本堂を彩る

あすまで 谷中・天眼寺で展示

縁側に華やかな作品を生ける杉本彩凰さん=台東区で

んだ白木に、黄色い

奉祝供華の儀 「江戸の華會」

○東京新聞「多摩の華」連載

30年9月5日(水)号から毎週水曜日朝刊の「多摩・武蔵野版」にいけばな作品の掲載をカラ 一にて連載しております。流派名の記載はいたしませんが、いけばなを広く多くの読者の方々 に発信するカラー紙面となっております。

プロのカメラマンによる作品写真(データ・紙焼プリント入稿可・スナップ写真不可)が有り ましたら事務局までお送り下さい。一部掲載紙面をご紹介します。