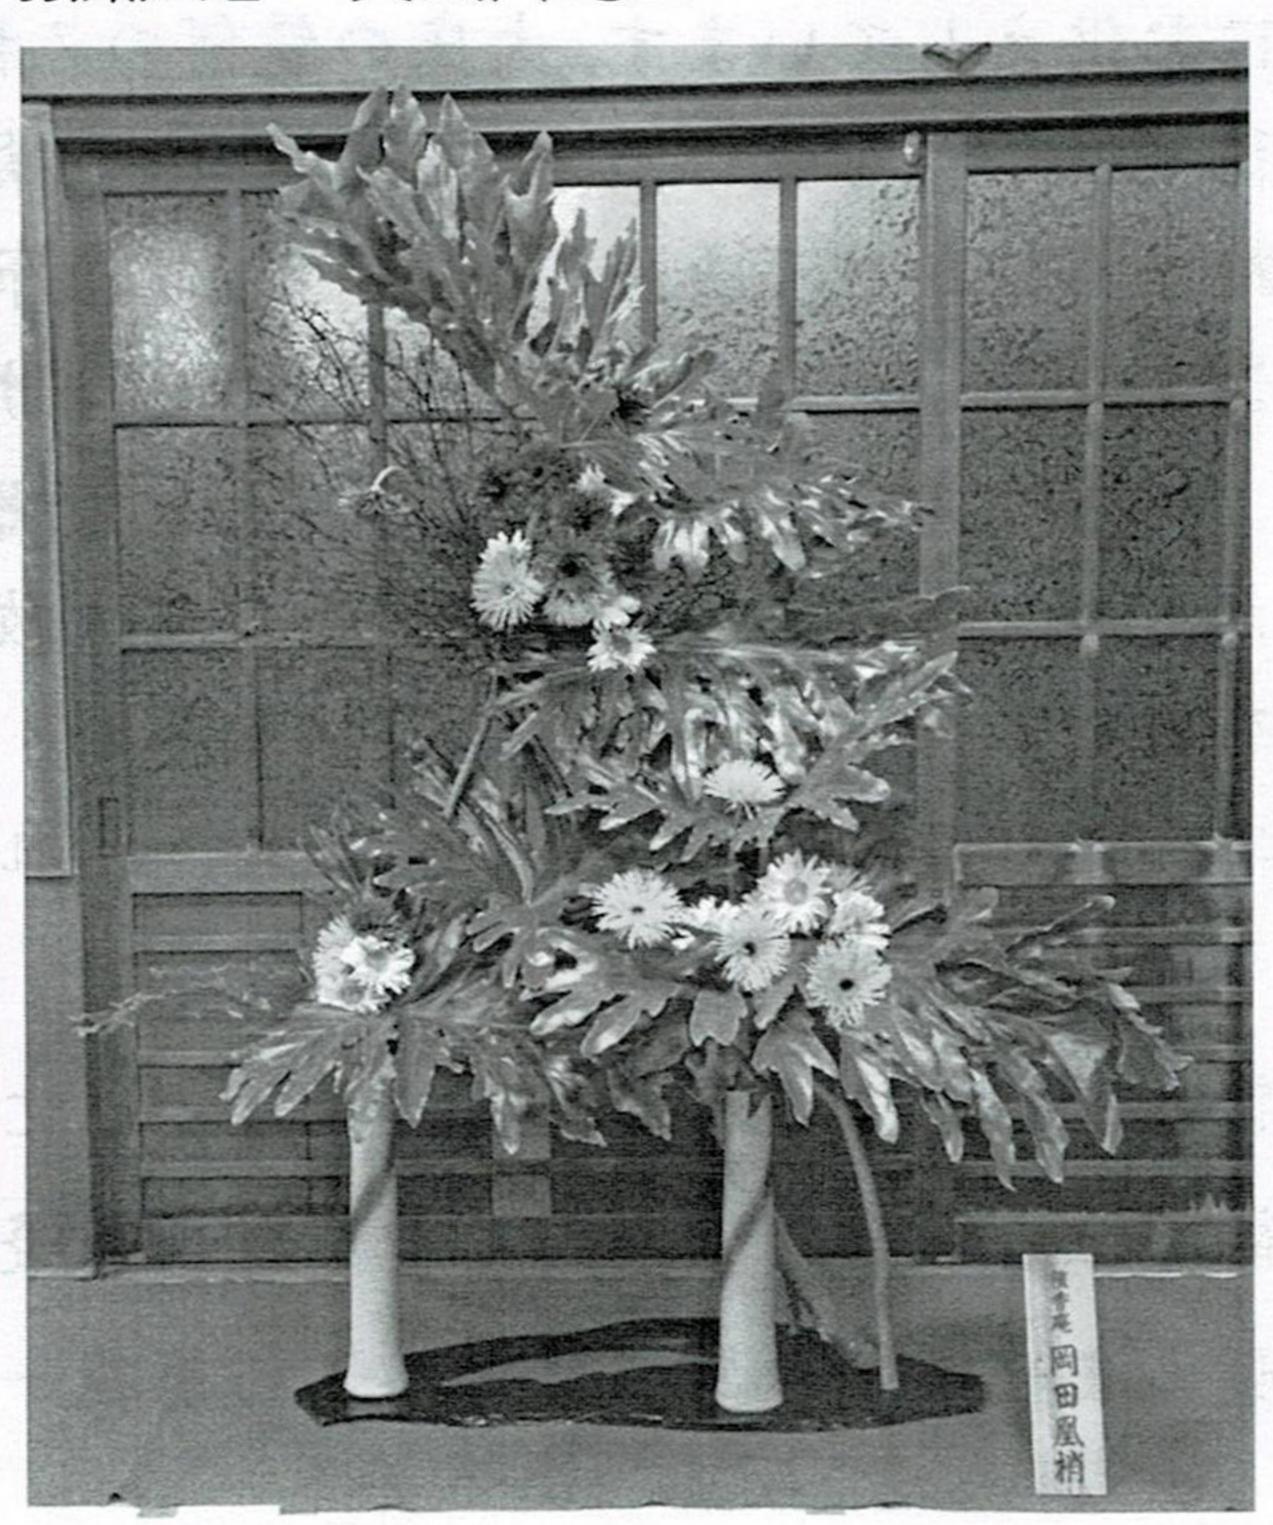

### 〇第8回江戸の華會 今上陛下御即位30年奉祝

31年1月26日·27日 於:楞伽山 天眼寺(東京都台東区)

下町の寺院にて和のスタイルの華会を開催。本堂や書院に新年を寿ぐ華をいけ、投扇興を楽しみ、花に親しめる空間となりました。また、27日には文武両道塾長による刀道演武・試斬、刀道四方祓の後、供華之儀、祝聖諷経、華供養の法會を齋行致し、最後に東瑞芳和尚様による講話を頂きました。16名12作品の展示がありましたが、出瓶作品の一部を紹介します。

後援:東京新聞したまち支局協力:投扇鳳凰會文武両道塾

鈴木康子 (本堂)

岡田凰梢 (本堂)

日高容子(本堂)

渡邊華扇 (本堂)

市川碧水 (本堂)

<記事掲載> 東京新聞 したまち版・平成31年1月26日

都内版·1月27日