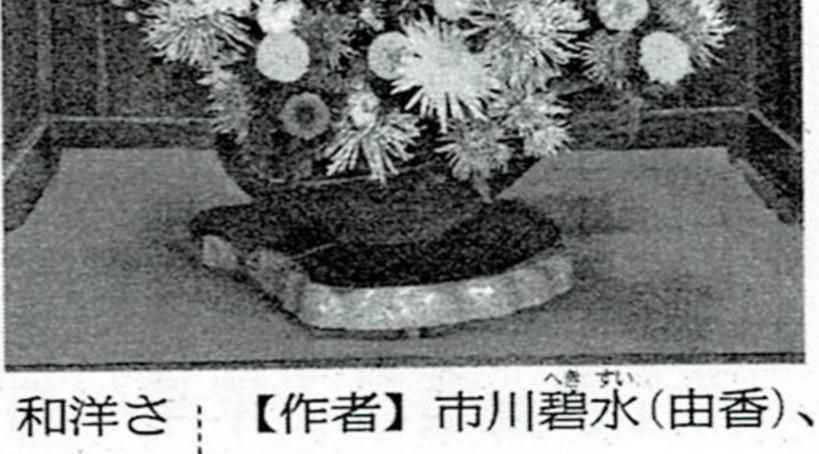

# 多摩の事

鈴なりに実った真っ赤な鈴薔 薇を、青々とした柳の枝と対 比させ、オレンジの洋菊をリ ズミカルに配することで、自 然への賛歌を表しました。

【花材】鈴薔薇の実、柳の 枝、アマランサス (鶏頭)、 洋菊

【作者】松月庵瀬舟(山内奈 緒子) =45歳、川崎市

【問い合わせ】NPOいけは なワークス=電042(471)4022

唐胡麻の枝を雄大に広げ、秋の:イピンク)、コニカル、マリー 草花を包むようにいけること!ゴールド、スプレー菊2種、青木 で、収穫の季節を迎える喜びと:【作者】木下靖眞(信也)=62 感謝の気持ちを作品に込めまし

【花材】唐胡麻、鶏頭(ボンベ:ワークス=電042(471)4022代)

歳、八王子市

【問い合わせ】NPOいけはな