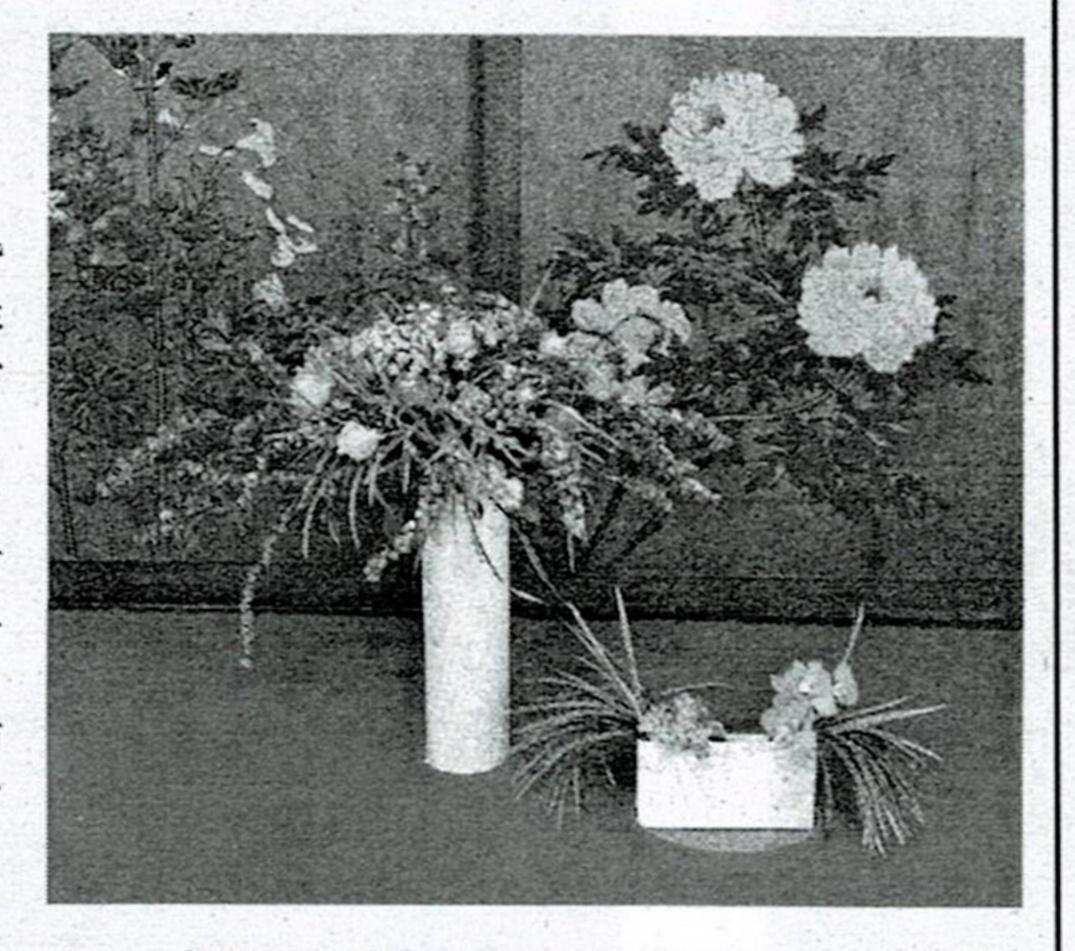

掲載に関するご質問、お問合せは事務局までお願いします。

旧正月 (今年は2月5日) を祝 (蘭)、雪柳、ドラセナ し、背景の杉戸を借景として、【作者】江原京子=69歳、新宿 松、梅、蘭を用いた瓶華を格調高区 くいけてみました。

【花 材】根引松、白梅、シンビ ークス=電042(471)4022代) ジューム(蘭)、オンシジューム

【問い合わせ】NPOいけはなワ

重陽の節句を寿ぎ、和洋さ まざまな菊盛一式でいけま! した。

ア)、ピンポン菊、スプレ 4022(代) 一菊、中菊、小菊など

49歳

【問い合わせ】NPOいけ 【花材】洋菊(アナスタシ: はなワークス=電042(471)