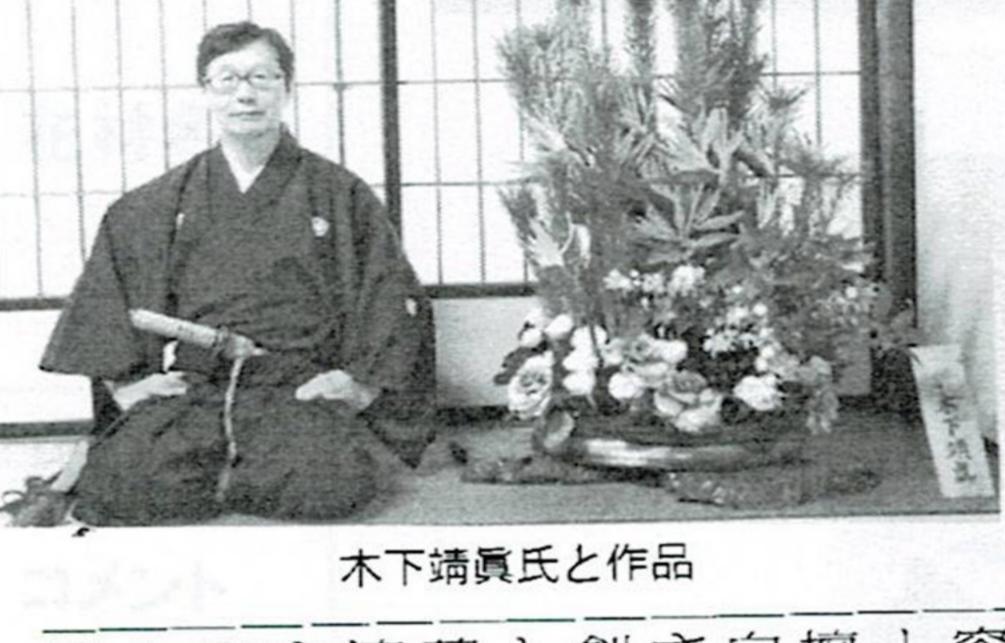

# 多摩の事

鈴なりに実った真っ赤な鈴薔 薇を、青々とした柳の枝と対 比させ、オレンジの洋菊をリ ズミカルに配することで、自 然への賛歌を表しました。

【花材】鈴薔薇の実、柳の 枝、アマランサス (鶏頭)、 洋菊

【作者】松月庵瀬舟(山内奈 緒子) =45歳、川崎市

【問い合わせ】NPOいけは なワークス=電042(471)4022

唐胡麻の枝を雄大に広げ、秋の:イピンク)、コニカル、マリー 草花を包むようにいけること!ゴールド、スプレー菊2種、青木 で、収穫の季節を迎える喜びと:【作者】木下靖眞(信也)=62 感謝の気持ちを作品に込めまし

【花材】唐胡麻、鶏頭(ボンベ:ワークス=電042(471)4022代)

歳、八王子市

【問い合わせ】NPOいけはな